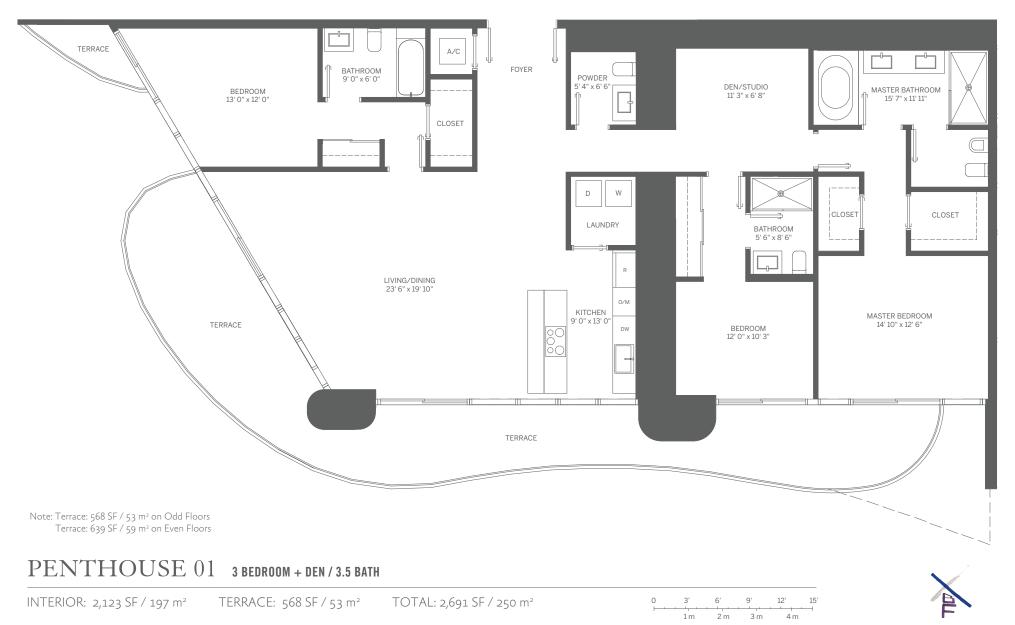

N

| PH-02 | PH-04 | PH-06 | PH-07 |
|-------|-------|-------|-------|
| PH-01 | PH-03 | PH-05 | PH-08 |

BRICKELL FLATIRON

Stated dimensions are measured to the exterior boundaries of the exterior walls and the centerline of interior demising walls and in fact vary from the dimensions that would be determined by using the description and definition of the "Unit" set forth in the Declaration (which generally only includes the interior airspace between the perimeter walls and excludes interior structural components). For your reference, the area of the Unit, determined in accordance with those defined unit boundaries, is 1,986 SF. Note that measurements of rooms set forth on this floor plan are generally taken at the greatest points of each given room (as if the room were a perfect rectangle), without regard for any cutouts. Accordingly, the area of the actual room will typically be smaller than the product obtained by multiplying the stated length times width. All dimensions are approximate and may vary with actual construction, and all floor plans are subject to change.